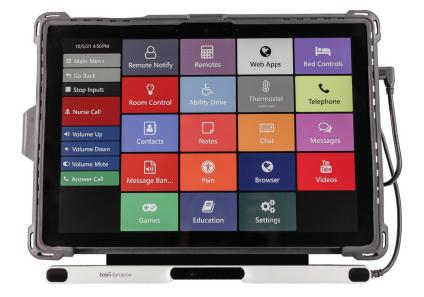

### Independence At Home

The **autono** integrates environmental control, communication and computing in one streamlined package. Our technicians install and customize your autonome system and integrate equipment such as automatic door openers, smart devices, etc. to fit your needs.

Accessibility Services, Inc. (ASI) helps you achieve maximum independence where it matters most. The autonome Residential package allows you to control various aspects of your home including your television, telephone, lights, bed and more. And, its advanced AAC features include options such as voice banking, which allows you to preserve your own voice and unique expressions.

#### Controls

**Door Openers** 

**Amazon Echo** 

**Television & Home Theater** 

**Thermostat** 

**Cameras** 

**Phones** 

Internet Access/ Social Media