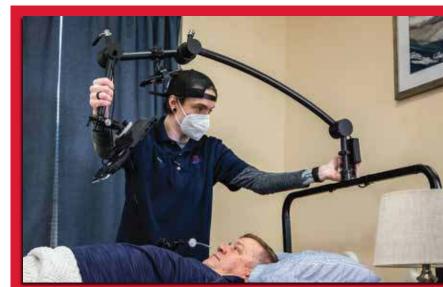

## Taking Independence to the

Maintains Relative Position as Bed Moves

Adjusts to Any Position Relative to Patient

Does Not Require Eye Gaze Recalibration After Bed Movement

No Floor Footprint

**Next Level** 

- No Exposed Cables
- Lightweight
- Mounts to Most Hospital Beds
- ► Integrated Cell Phone Mount
- Adjustment Levers for Easy Position Changes

"We've removed the obstacles presented by other types of mounting systems to give caregivers peace of mind and users more control."