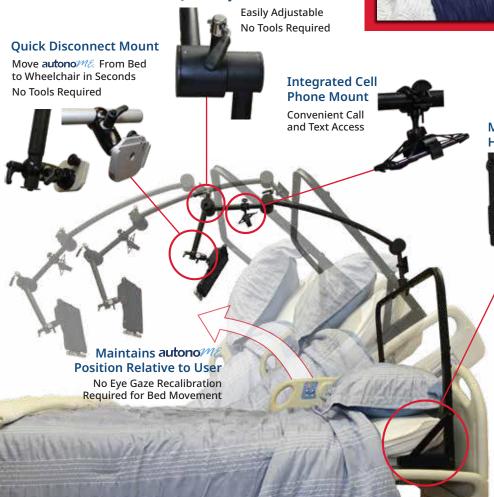

## Taking Independence to the

Maintains Relative Position as Bed Moves

Adjusts to Any Position Relative to Patient

Does Not Require Eye Gaze Recalibration After Bed Movement

No Floor Footprint

**Next Level** 

- No Exposed Cables
- Lightweight
- Mounts to Most Hospital Beds
- ► Integrated Cell Phone Mount
- Adjustment Levers for Easy Position Changes

"We've removed the obstacles presented by other types of mounting systems to give caregivers peace of mind and users more control."